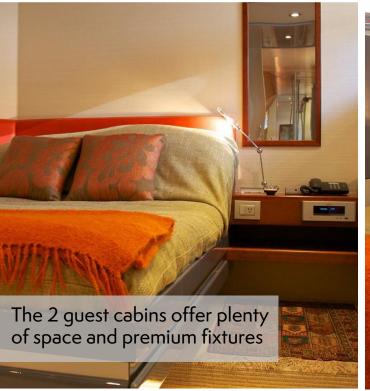

Your yacht will manage up to 24 guests for small parties and events and up to 8 guests in 3 cabins for overnight stays, in addition to 5 crew bunks. She can easily manage 12 quests and 5 crew for day cruises.

You and your guests or family will feel like royalty, each in your own spacious cabin with built in features like video, music and Wifi. All include updated bedding and fixtures. Added sleeping space is on board for 5 crew or support staff.