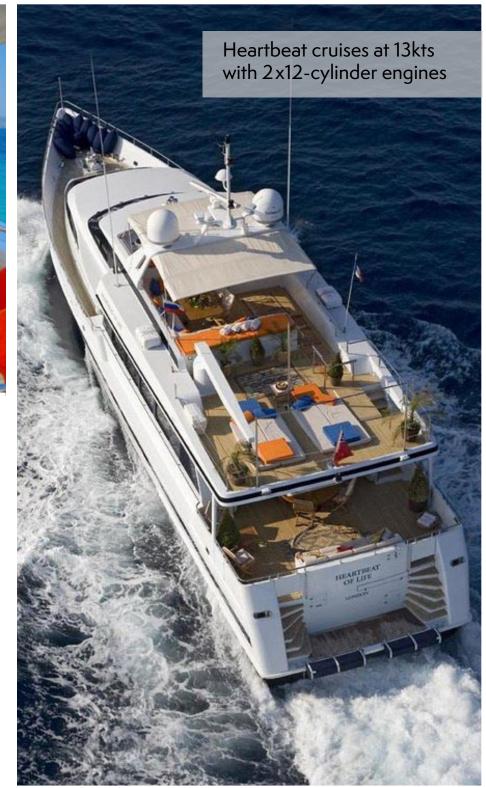

Power through the waves onto your next destination with Heartbeat's twin 12 cylinder 2000 HP engines. Feel secure in any type of seas thanks new technology VOSPERS stabilizers.

The upper bridge and sun deck provides an ideal lookout point to see far in the distance. There is plenty of room for all of your family or guests to get comfortable or soak in the sun.

### Ship Specifications

- ♥ 30m aluminum hull & superstructure
- Builder: Heesen Yachts, Netherlands
- Overhaul and refit 2001, 2004, 2010
- Guest accommodation: 8
- Crew accommodation: 5
- Cabins: 4 (double, twin, pullman)
- Bathrooms: 3
- Commercial Certification Bureau Veritas
- Weight: 94.68 gross tonnage
- Speed (cruise/max) 12kn / 15kn
- Engines: 2 MTU 12-cylinder 2000HP
- Power: 2 Northern Lights 40kw
- Fuel capacity: 15,500 litres
- Water capacity: 5500 litres
- Flag: Maltese