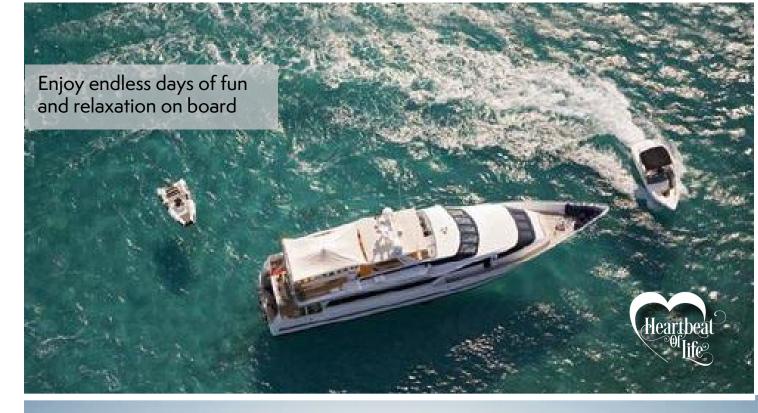

"Heartbeat is a beautiful way to expand your horizons in a wonderful level of comfort and performance."

Enjoy three decks of living space that provide ample room to spread out and have time on your own, or gather together in the main salon for family or business conversations.

The upper deck has a retractable bimini top to hide from the sun. There's seating for 8-12 and includes a wet bar and BBQ grill. Bow deck features a teak sunning platform.

4 clean, contemporary and fully updated bathrooms invite you to clean up after a long day in the sun and sea. Plenty of space to get ready for a night of fun.