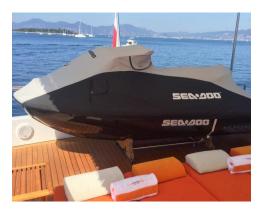

Included with your charter is a high power 255hp SeaDoo RXT along with an 80hp inflatable RIB tender for guest transport to shore, water skiing and shallow water exploration.

When you're aboard the Heartbeat of Life you've reached the pinnacle of living. Your going places and seeing things that most people can't imagine. It's luxury on a grand scale.