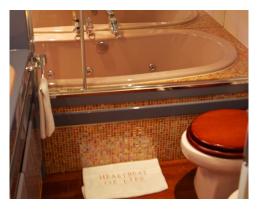

The upper deck has a retractable bimini top to hide from the sun. There's seating for 8-12 and includes a wet bar and BBQ grill. Bow deck features a teak sunning platform.

4 clean, contemporary and fully updated bathrooms invite you to clean up after a long day in the sun and sea. Plenty of space to get ready for a night of fun.