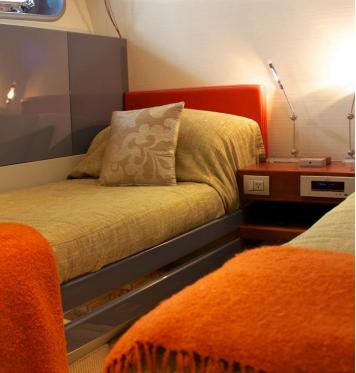

Your yacht will manage up to 24 guests for small parties and events and up to 8 guests in 3 cabins for overnight stays, in addition to 5 crew bunks. She can easily manage 12 quests and 5 crew for day cruises.

You and your guests or family will feel like royalty, each in your own spacious cabin with built in features like video, music and Wifi. All include updated bedding and fixtures. Added sleeping space is on board for 5 crew or support staff.