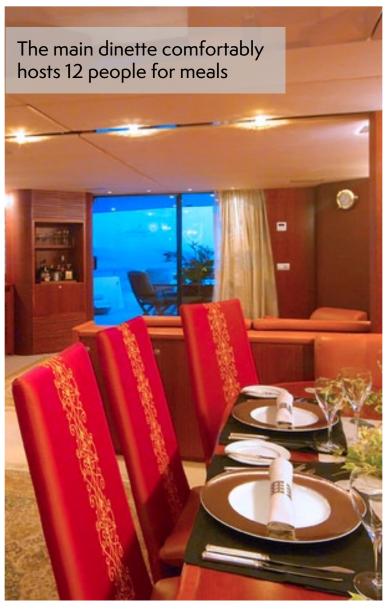

Your yacht will manage up to 24 guests for small parties and events and up to 8 guests in 3 cabins for overnight stays, in addition to 5 crew bunks. She can easily manage 12 quests and 5 crew for day cruises.