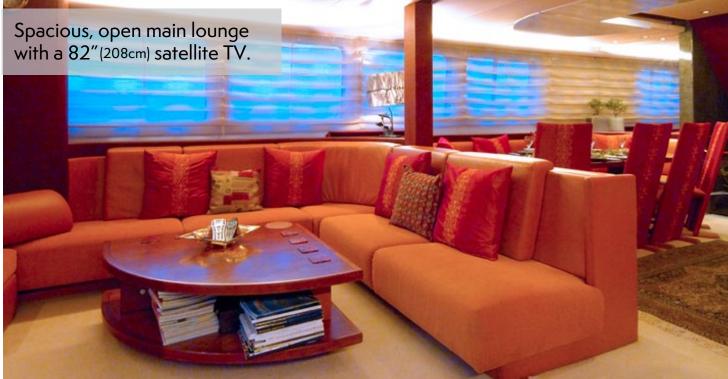

"Heartbeat is a beautiful way to expand your horizons in a wonderful level of comfort and performance."

Enjoy three decks of living space that provide ample room to spread out and have time on your own, or gather together in the main salon for family or business conversations.

#### Features and Amenities

- Air conditioning throughout
- Full kitchen
- Updated helm navigation
- Wifi connection
- Satellite TV (includes 82" HD Screen)
- Central music & intercom
- 5m RIB with 80hp outboard
- Water skis, tow doughnut
- Power Ray submarine drone
- Mavic air drone
- Segway mini-plus transport
- Seadoo 255hp RXT jetski