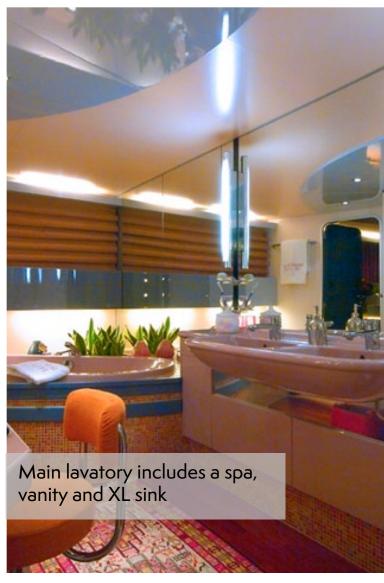

The upper deck has a retractable bimini top to hide from the sun. There's seating for 8-12 and includes a wet bar and BBQ grill. Bow deck features a teak sunning platform.

4 clean, contemporary and fully updated bathrooms invite you to clean up after a long day in the sun and sea. Plenty of space to get ready for a night of fun.