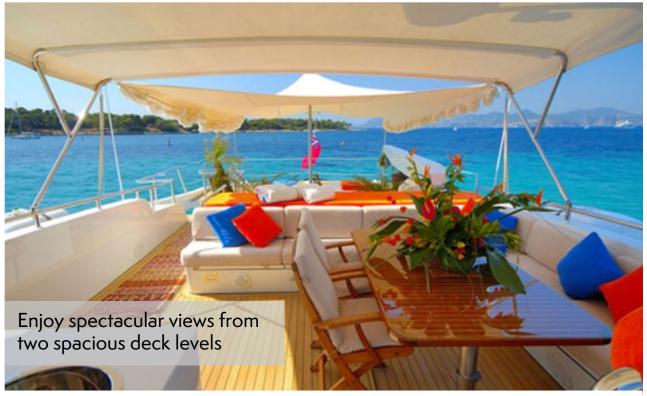

"Heartbeat is a beautiful way to expand your horizons in a wonderful level of comfort and performance."

Enjoy three decks of living space that provide ample room to spread out and have time on your own, or gather together in the main salon for family or business conversations.

The upper deck has a retractable bimini top to hide from the sun. There's seating for 8-12 and includes a wet bar and BBQ grill. Bow deck features a teak sunning platform.

4 clean, contemporary and fully updated bathrooms invite you to clean up after a long day in the sun and sea. Plenty of space to get ready for a night of fun.