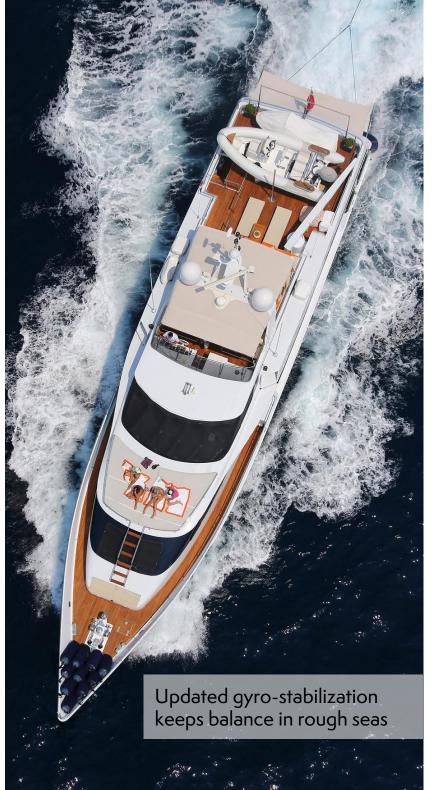

Power through the waves onto your next destination with Heartbeat's twin 12 cylinder 2000 HP engines. Feel secure in any type of seas thanks new technology VOSPERS stabilizers.

The upper bridge and sun deck provides an ideal lookout point to see far in the distance. There is plenty of room for all of your family or guests to get comfortable or soak in the sun.