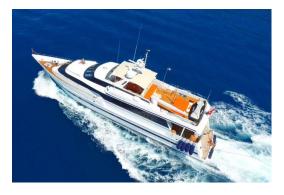

The Heartbeat of Life was designed for you to spend every day living life to its fullest and when you do, you'll fall in love with her.

30 meters of power and passion as she drives through the sea on the way to secluded destinations that rarely appear in travel brochures.

Each stop is a new experience without the hassles of checking into hotels, unpacking luggage or long waiting lines.

Climb aboard the Dutch, Heesen Yacht's 30 meter Heartbeat of Life. Heartbeat has been fully upgraded and overhauled in 2010 to deliver modern day luxury in a traditional yacht design.

### Ship Specifications

- ♥ 30m aluminum hull & superstructure
- Builder: Heesen Yachts, Netherlands
- Overhaul and refit 2001, 2004, 2010
- Guest accommodation: 8
- Crew accommodation: 5
- Cabins: 4 (double, twin, pullman)
- Bathrooms: 3
- Commercial Certification Bureau Veritas
- Weight: 94.68 gross tonnage
- Speed (cruise/max) 12kn / 15kn
- Engines: 2 MTU 12-cylinder 2000HP
- Power: 2 Northern Lights 40kw
- Fuel capacity: 15,500 litres
- Water capacity: 5500 litres
- Flag: Maltese